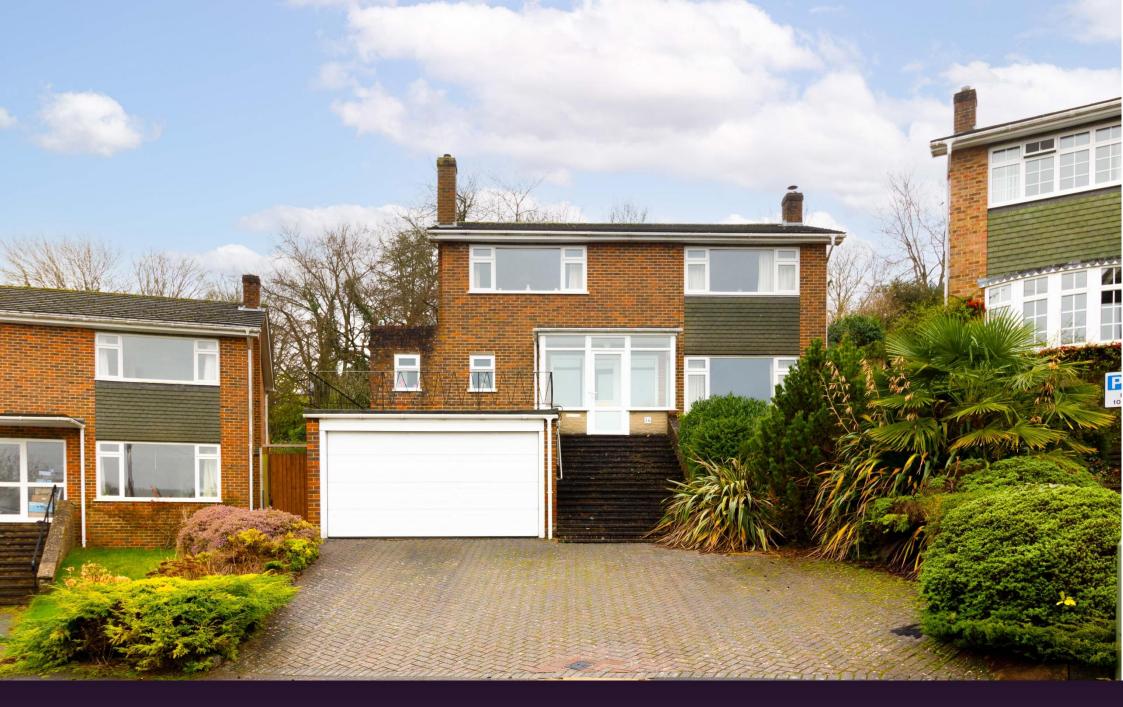

## 36 COURT FARM ROAD WARLINGHAM, SURREY, CR6 9BD

Rayners are delighted to present to the market this double fronted Detached home occupying a quiet cul-de-sac location. The property has been well maintained by the current vendors who have lived there for over 40 years. The house offers spacious accommodation to include 4 double bedrooms, all with fitted wardrobes, and a family bathroom to the first floor. The ground floor provides a large 'L' shaped lounge/diner, modern fitted kitchen and shower room. The kitchen was upgraded around 3 years ago and provides a well appointed, light and airy space with room for a table and chairs. There is scope to update this house to your own taste and also potential to create a further room within the basement area (planning was granted but has now expired). To the rear of the property is a large level patio and elevated lawn with a southerly aspect perfect for enjoying the outside space. To the front of the property is a double garage and large driveway.

Court Farm Road is a no through road accessed via Oakley Road, being within a short walk of both Upper Warlingham and Whyteleafe Stations providing frequent services into London. The area is well served with a choice of reputable schools for children of all ages to include Warlingham High School, Warlingham Village Primary and Whyteleafe Primary.