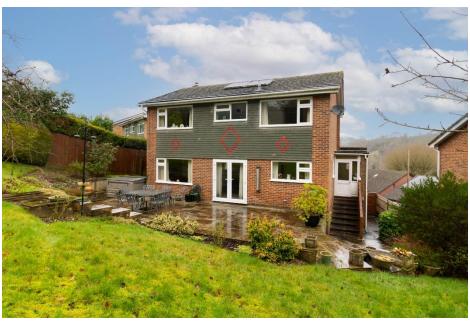

## 36 COURT FARM ROAD WARLINGHAM, SURREY, CR6 9BD

Rayners are delighted to present to the market this double fronted Detached home occupying a quiet cul-de-sac location. The property has been well maintained by the current vendors who have lived there for over 40 years. The house offers spacious accommodation to include 4 double bedrooms, all with fitted wardrobes, and a family bathroom to the first floor. The ground floor provides a large 'L' shaped lounge/diner, modern fitted kitchen and shower room. The kitchen was upgraded around 3 years ago and provides a well appointed, light and airy space with room for a table and chairs. There is scope to update this house to your own taste and also potential to create a further room within the basement area (planning was granted but has now expired). To the rear of the property is a large level patio and elevated lawn with a southerly aspect perfect for enjoying the outside space. To the front of the property is a double garage and large driveway.