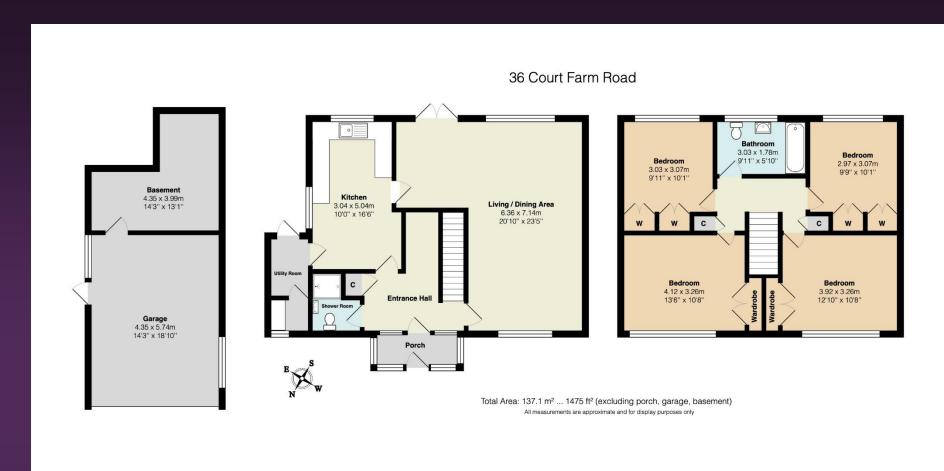

## 36 COURT FARM ROAD WARLINGHAM, SURREY, CR6 9BD

Rayners are delighted to present to the market this double fronted Detached home occupying a quiet cul-de-sac location. The property has been well maintained by the current vendors who have lived there for over 40 years. The house offers spacious accommodation to include 4 double bedrooms, all with fitted wardrobes, and a family bathroom to the first floor. The ground floor provides a large 'L' shaped lounge/diner, modern fitted kitchen and shower room. The kitchen was upgraded around 3 years ago and provides a well appointed, light and airy space with room for a table and chairs. There is scope to update this house to your own taste and also potential to create a further room within the basement area (planning was granted but has now expired). To the rear of the property is a large level patio and elevated lawn with a southerly aspect perfect for enjoying the outside space. To the front of the property is a double garage and large driveway.