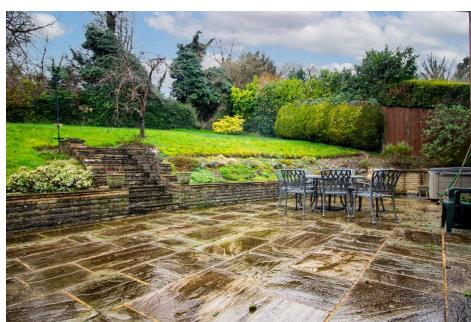

## 36 COURT FARM ROAD WARLINGHAM, SURREY, CR6 9BD

Rayners are delighted to present to the market this double fronted Detached home occupying a quiet cul-de-sac location. The property has been well maintained by the current vendors who have lived there for over 40 years. The house offers spacious accommodation to include 4 double bedrooms, all with fitted wardrobes, and a family bathroom to the first floor. The ground floor provides a large 'L' shaped lounge/diner, modern fitted kitchen and shower room. The kitchen was upgraded around 3 years ago and provides a well appointed, light and airy space with room for a table and chairs. There is scope to update this house to your own taste and also potential to create a further room within the basement area (planning was granted but has now expired). To the rear of the property is a large level patio and elevated lawn with a southerly aspect perfect for enjoying the outside space. To the front of the property is a double garage and large driveway.