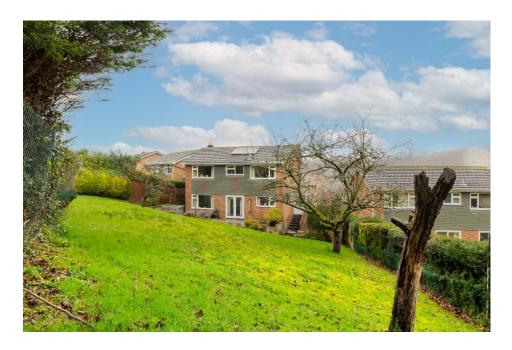

## 36 COURT FARM ROAD WARLINGHAM, SURREY, CR6 9BD

Rayners are delighted to present to the market this double fronted Detached home occupying a quiet cul-de-sac location. The property has been well maintained by the current vendors who have lived there for over 40 years. The house offers spacious accommodation to include 4 double bedrooms, all with fitted wardrobes, and a family bathroom to the first floor. The ground floor provides a large 'L' shaped lounge/diner, modern fitted kitchen and shower room. The kitchen was upgraded around 3 years ago and provides a well appointed, light and airy space with room for a table and chairs. There is scope to update this house to your own taste and also potential to create a further room within the basement area (planning was granted but has now expired). To the rear of the property is a large level patio and elevated lawn with a southerly aspect perfect for enjoying the outside space. To the front of the property is a double garage and large driveway.